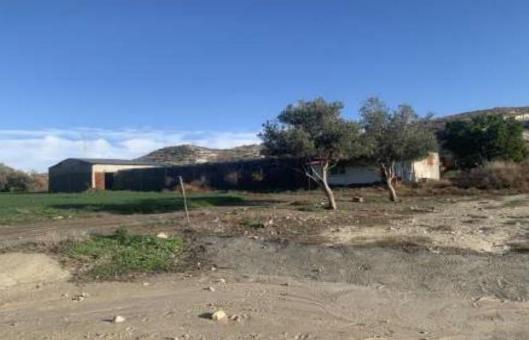

It is an enclosed livestock field, with a smooth and flat surface where livestock properties (horse farm) have been erected and which are not mentioned in the registration.

It is located in the area 'Kalangas', within the administrative limits of the village of Aradippou, approximately 500 meters west of the Aradippou - Avdellerou road and approximately 1500 meters from the Larnaca - Ayia Napa highway.