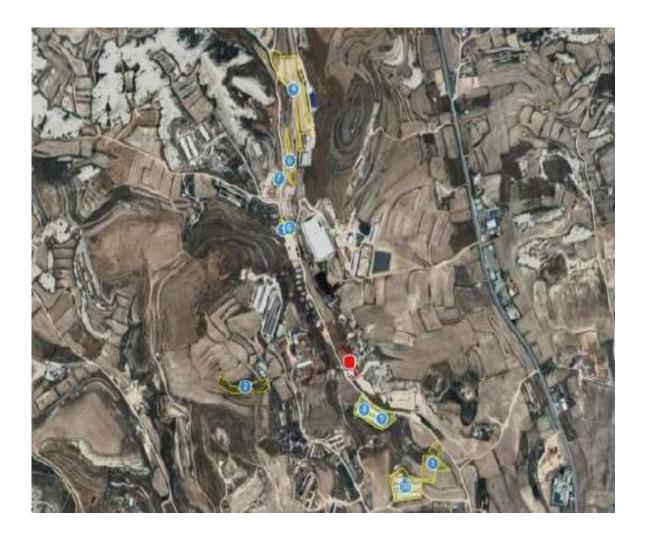

It is an enclosed livestock field, with a smooth and flat surface where livestock properties (horse farm) have been erected and which are not mentioned in the registration.

It is located in the area 'Kalangas', within the administrative limits of the village of Aradippou, approximately 500 meters west of the Aradippou - Avdellerou road and approximately 1500 meters from the Larnaca - Ayia Napa highway.