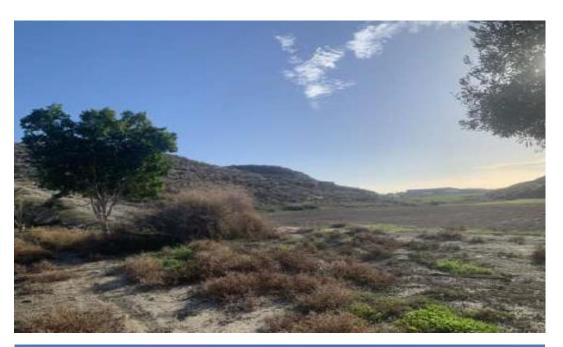

It is an enclosed livestock field, with a smooth and flat surface where livestock properties (horse farm) have been erected and which are not mentioned in the registration.

It is located in the area 'Kalangas', within the administrative limits of the village of Aradippou, approximately 500 meters west of the Aradippou - Avdellerou road and approximately 1500 meters from the Larnaca - Ayia Napa highway.