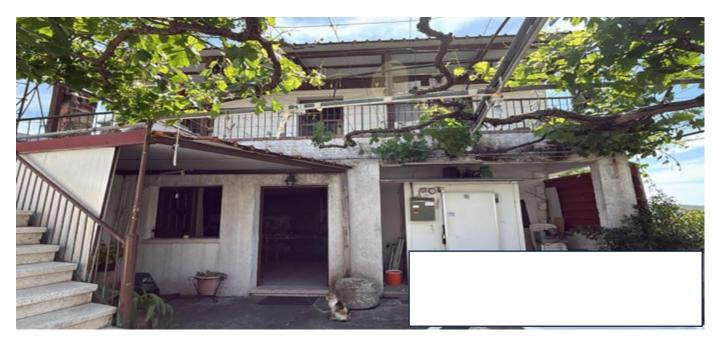

This is a two-storey, two-bedroom house, approximately 55 years old.

It is located within the densely populated area of the village of Dora, Limassol district, approximately 240 meters northeast of the church of Agia Marina and approximately 145 meters southeast of the Dora - Malia road.