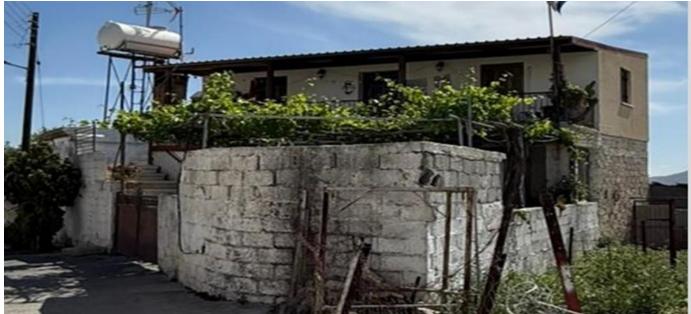

This is a two-storey, two-bedroom house, approximately 55 years old.

It is located within the densely populated area of the village of Dora, Limassol district, approximately 240 meters northeast of the church of Agia Marina and approximately 145 meters southeast of the Dora - Malia road.