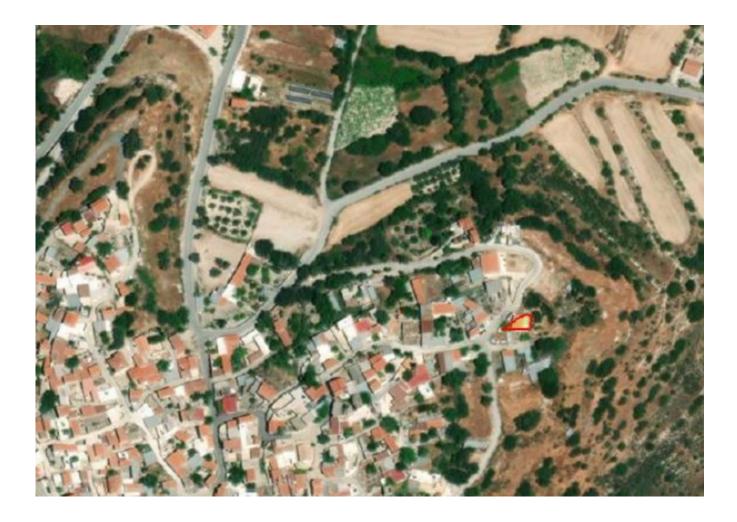

This is a two-storey, two-bedroom house, approximately 55 years old.

It is located within the densely populated area of the village of Dora, Limassol district, approximately 240 meters northeast of the church of Agia Marina and approximately 145 meters southeast of the Dora - Malia road.