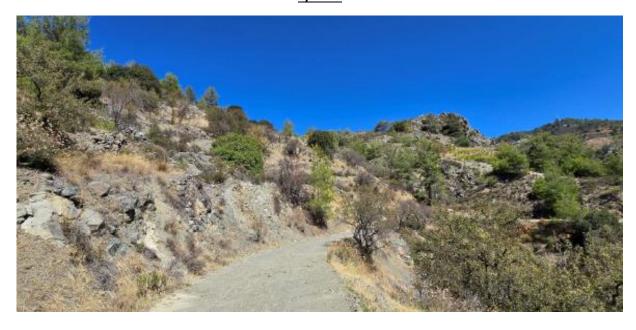

## 0/3466

It is an enclosed field of irregular shape, of small area, which has a steep slope towards the southeast.

It is located in the area "Selladin" in the village of Agridia in the district of Limassol, about 520m. southeast of the core of the village, about 200m. east of the Agridia-Potamitissa road and about 400m. south of the Troodos Observatory.