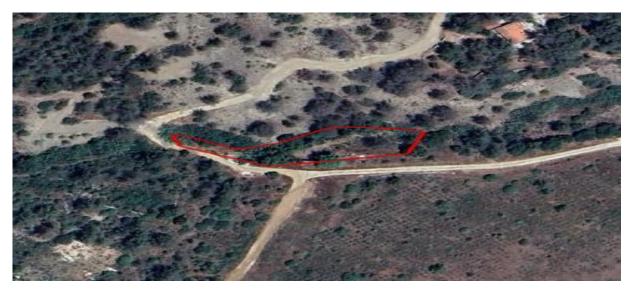

## 0/1318

It is an irregularly shaped field of small area which adjoins a public road.

It is located in the area "Yerabela", in the village of Kouka in the district of Limassol, about 685m. northeast of the core of the village.

## 0/3466

It is an enclosed field of irregular shape, of small area, which has a steep slope towards the southeast.

It is located in the area "Selladin" in the village of Agridia in the district of Limassol, about 520m. southeast of the core of the village, about 200m. east of the Agridia-Potamitissa road and about 400m. south of the Troodos Observatory.