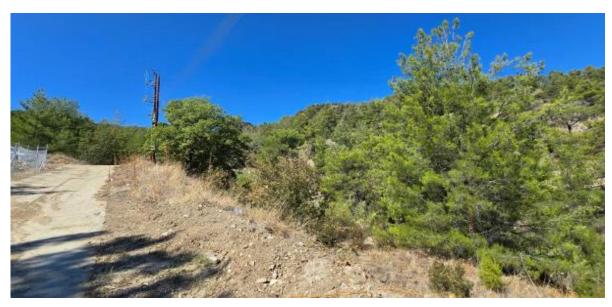

## 0/1318

It is an irregularly shaped field of small area which adjoins a public road.

It is located in the area "Yerabela", in the village of Kouka in the district of Limassol, about 685m. northeast of the core of the village.