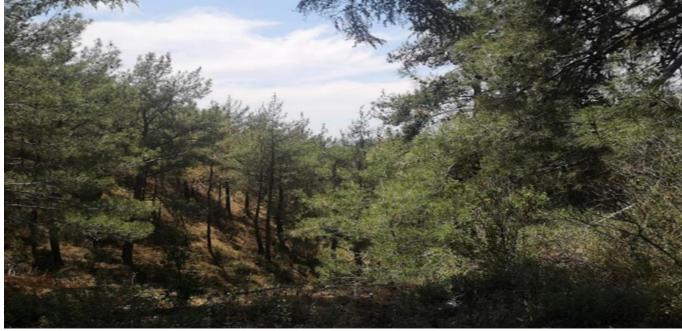

## **Notes**

It is a pine-covered field, has an irregular shape, a very sloping surface towards the northwest, and is adjacent to a registered public asphalt road to the south (Sergei and Nelia Moutratchenco street) and northeast (Kedron street) at a frontage of approximately 110 and 50 meters respectively.