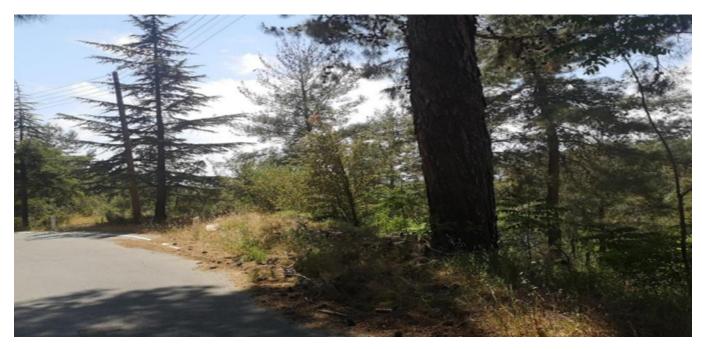

## **Notes**

It is a pine-covered field, has an irregular shape, a very sloping surface towards the northwest, and is adjacent to a registered public asphalt road to the south (Sergei and Nelia Moutratchenco street) and northeast (Kedron street) at a frontage of approximately 110 and 50 meters respectively.

It is located on Kedron Street, in the community of Kato Platres, Limassol district, approximately 920 meters northeast of the densely populated area of the community of Kato Platres, approximately 280 meters from the Forest Park roundabout and approximately 410 meters north of the main road Pano Platres-Kato Platres (Yiannos Kranidiotis Street). It falls within the Troulles locality.