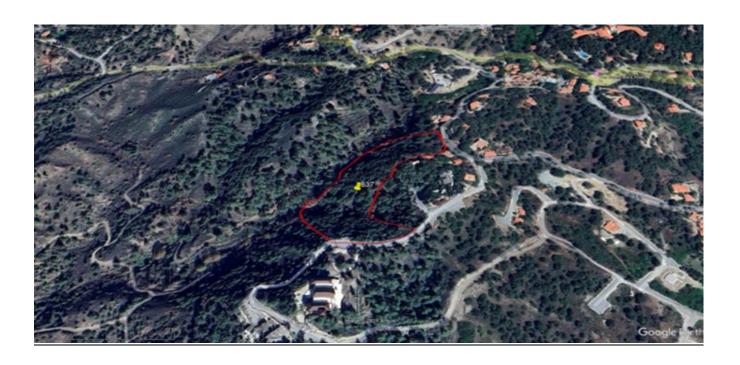

## **Notes**

It is a pine-covered field, has an irregular shape, a very sloping surface towards the northwest, and is adjacent to a registered public asphalt road to the south (Sergei and Nelia Moutratchenco street) and northeast (Kedron street) at a frontage of approximately 110 and 50 meters respectively.

It is located on Kedron Street, in the community of Kato Platres, Limassol district, approximately 920 meters northeast of the densely populated area of the community of Kato Platres, approximately 280 meters from the Forest Park roundabout and approximately 410 meters north of the main road Pano Platres-Kato Platres (Yiannos Kranidiotis Street). It falls within the Troulles locality.