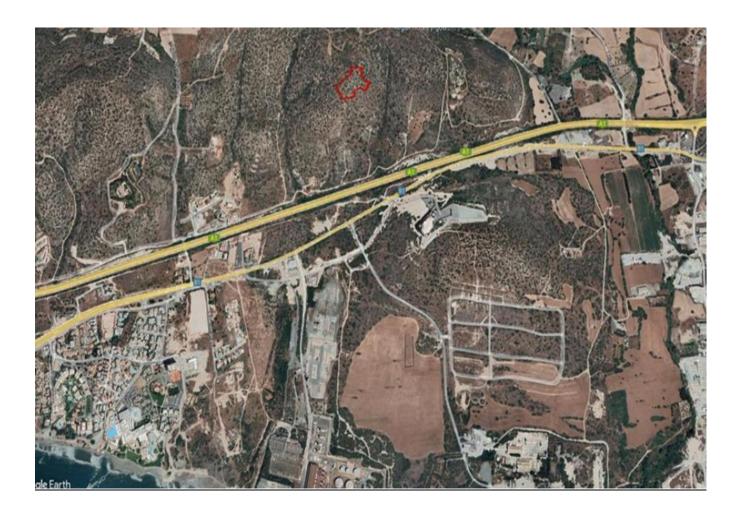

## Notes

It is a field with an irregular shape and mostly sloping surface to the south and east. The field is enclosed and is approximately 285 meters from a registered dirt road to the south (service road of the Limassol - Nicosia highway). There is an E.A.C pillar on the block and high voltage cables pass through it.

It is located in the location "HORAFERI", within the administrative limits of Pyrgos Village, Limassol District. It is located in the southern periphery of the village of Pyrgos, about 2 kilometers south of the densely populated area of the village, about 300 meters north of the Limassol - Nicosia highway, about 1.8 km east of the main Limassol - Pyrgos road and about 530 meters northwest of the well-known nightclub "MONTE CAPUTO".