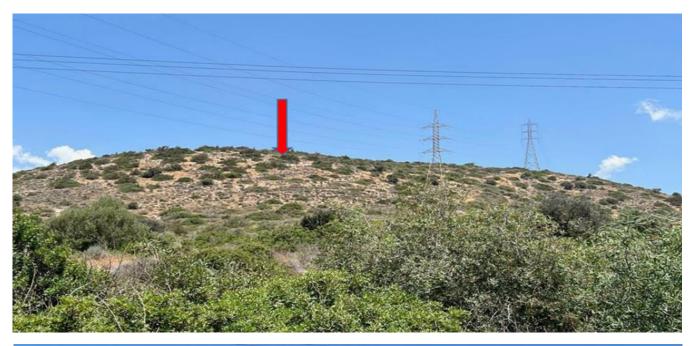

## Notes

It is a field with an irregular shape and mostly sloping surface to the south and east. The field is enclosed and is approximately 285 meters from a registered dirt road to the south (service road of the Limassol - Nicosia highway). There is an E.A.C pillar on the block and high voltage cables pass through it.

It is located in the location "HORAFERI", within the administrative limits of Pyrgos Village, Limassol District. It is located in the southern periphery of the village of Pyrgos, about 2 kilometers south of the densely populated area of the village, about 300 meters north of the Limassol - Nicosia highway, about 1.8 km east of the main Limassol - Pyrgos road and about 530 meters northwest of the well-known nightclub "MONTE CAPUTO".