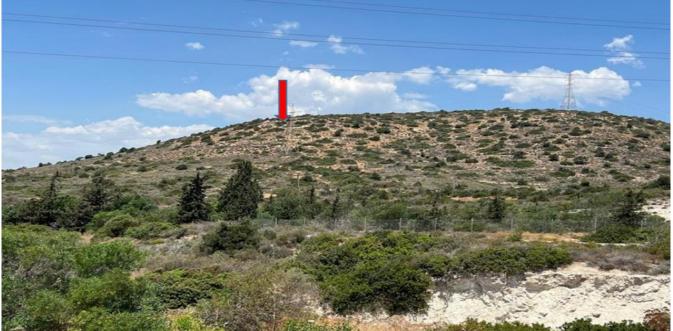

## Notes

It is a field with an irregular shape and mostly sloping surface to the south and east. The field is enclosed and is approximately 285 meters from a registered dirt road to the south (service road of the Limassol - Nicosia highway). There is an E.A.C pillar on the block and high voltage cables pass through it.

It is located in the location "HORAFERI", within the administrative limits of Pyrgos Village, Limassol District. It is located in the southern periphery of the village of Pyrgos, about 2 kilometers south of the densely populated area of the village, about 300 meters north of the Limassol - Nicosia highway, about 1.8 km east of the main Limassol - Pyrgos road and about 530 meters northwest of the well-known nightclub "MONTE CAPUTO".