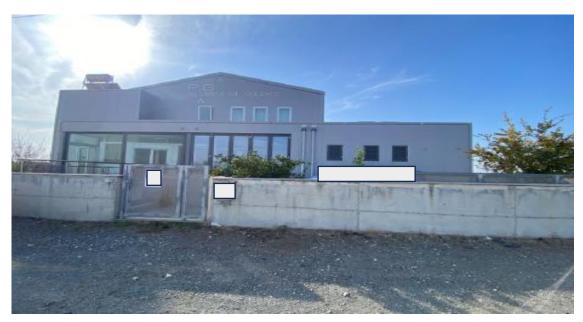

## REGISTRATION NUMBER: 0/31948, Share 1/1, PROPERTY TYPE: Leasehold Industrial building

| Property characteristics            |                                            | Planning zone      |             |            |
|-------------------------------------|--------------------------------------------|--------------------|-------------|------------|
| District                            | Nicosia                                    | Zone code          | E1<br>(95%) | Г3<br>(5%) |
| Municip./ Community                 | Palaiometocho                              | Max. Density       | 90%         | 10%        |
| Address or Location                 | Mandres                                    | Max. Coverage      | 50%         | 10%        |
| Land Area (sq.m.)                   | 1.470                                      | Max. no. of floors | 2           | 2          |
| Building Area (sq.m.) Approximately | Covered area 464 Mezzanine 50 Reception 91 | Max. Height (m)    |             | 8,30       |

## **Notes**

This is a leasehold industrial property with a regular rectangular shape and a smooth flat surface where a building has been erected in its northwestern part.

It is located in the area "Madres", within the administrative limits of the village of Paleometocho, approximately 680 meters south of the main road Kokkinotrimithia - Nicosia and approximately 3.8 kilometers northeast of the center of the community.