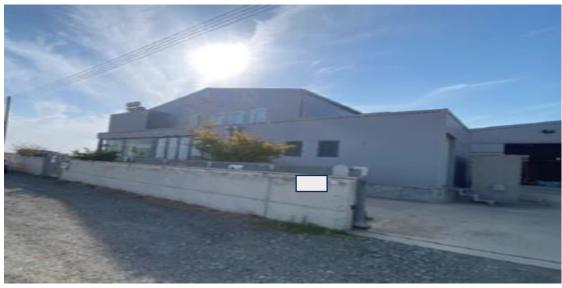

## REGISTRATION NUMBER: 0/31948, Share 1/1, PROPERTY TYPE: Leasehold Industrial building

| Property characteristics            |                                            | Planning zone      |             |            |
|-------------------------------------|--------------------------------------------|--------------------|-------------|------------|
| District                            | Nicosia                                    | Zone code          | E1<br>(95%) | Г3<br>(5%) |
| Municip./ Community                 | Palaiometocho                              | Max. Density       | 90%         | 10%        |
| Address or Location                 | Mandres                                    | Max. Coverage      | 50%         | 10%        |
| Land Area (sq.m.)                   | 1.470                                      | Max. no. of floors | 2           | 2          |
| Building Area (sq.m.) Approximately | Covered area 464 Mezzanine 50 Reception 91 | Max. Height (m)    |             | 8,30       |

## **Notes**

This is a leasehold industrial property with a regular rectangular shape and a smooth flat surface where a building has been erected in its northwestern part.

It is located in the area "Madres", within the administrative limits of the village of Paleometocho, approximately 680 meters south of the main road Kokkinotrimithia - Nicosia and approximately 3.8 kilometers northeast of the center of the community.