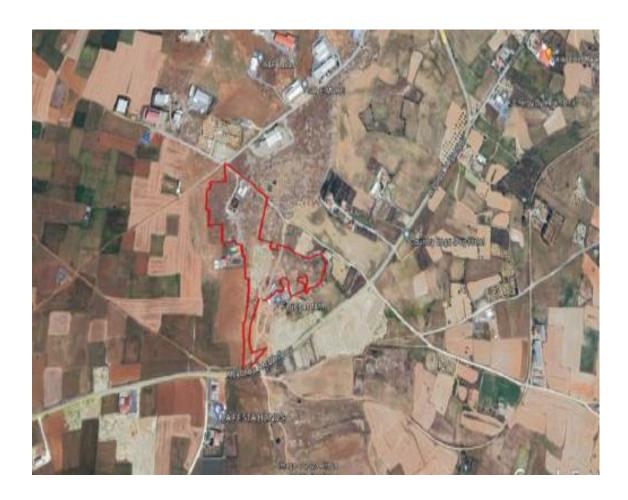

## **Notes**

This is a leasehold industrial property with a regular rectangular shape and a smooth flat surface where a building has been erected in its northwestern part.

It is located in the area "Madres", within the administrative limits of the village of Paleometocho, approximately 680 meters south of the main road Kokkinotrimithia - Nicosia and approximately 3.8 kilometers northeast of the center of the community.