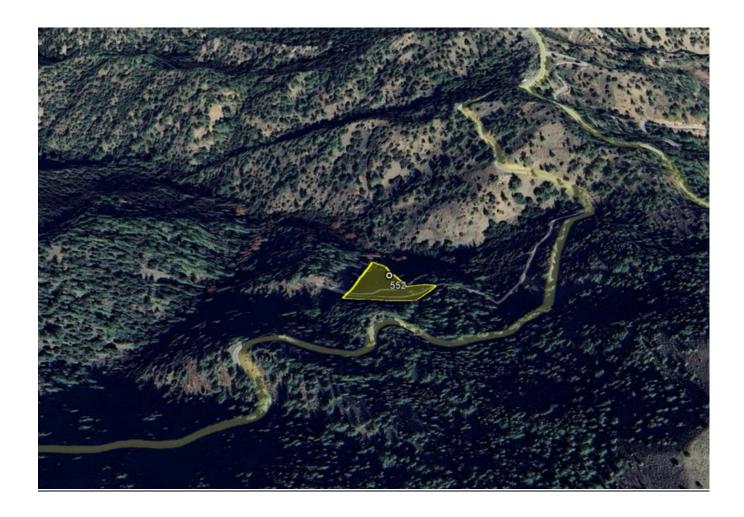

## **Notes**

It is an irregularly shaped field with a steep sloping surface and has a right of way with the nearest public road located approximately 150 meters east of the plot.

It is located within the administrative boundaries of the Pedoulas community, which is approximately 75km southwest of Nicosia, in the Marathasa area, with fairly good accessibility via the main Nicosia - Orkonda - Pedoulas road.

The property is located in the location "Pano Troulia", approximately 1.8km west of the core of the homonymous village, while it is located a short distance from the geographical boundaries of the Pafos Forest.