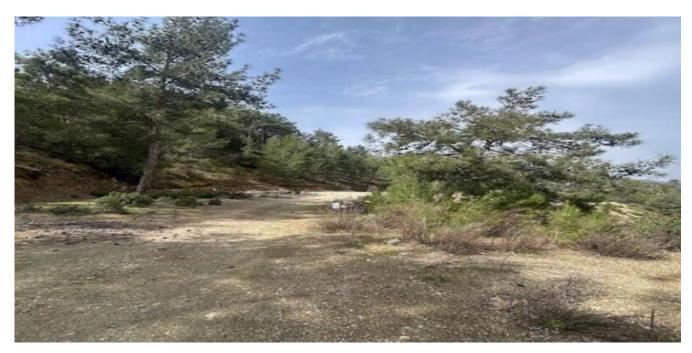

## **Notes**

It is an irregularly shaped field with a steep sloping surface and has a right of way with the nearest public road located approximately 150 meters east of the plot.

It is located within the administrative boundaries of the Pedoulas community, which is approximately 75km southwest of Nicosia, in the Marathasa area, with fairly good accessibility via the main Nicosia - Orkonda - Pedoulas road.

The property is located in the location "Pano Troulia", approximately 1.8km west of the core of the homonymous village, while it is located a short distance from the geographical boundaries of the Pafos Forest.