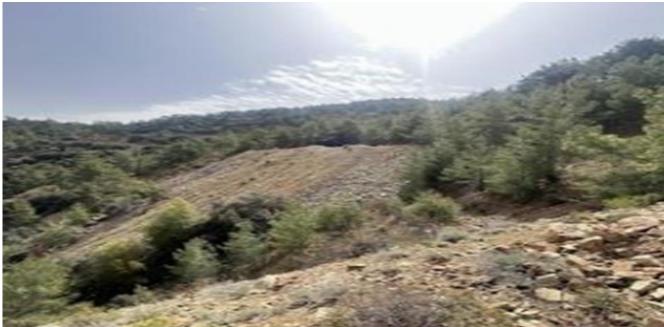

## **Notes**

It is an irregularly shaped field with a steep sloping surface and has a right of way with the nearest public road located approximately 150 meters east of the plot.

It is located within the administrative boundaries of the Pedoulas community, which is approximately 75km southwest of Nicosia, in the Marathasa area, with fairly good accessibility via the main Nicosia - Orkonda - Pedoulas road.

The property is located in the location "Pano Troulia", approximately 1.8km west of the core of the homonymous village, while it is located a short distance from the geographical boundaries of the Pafos Forest.