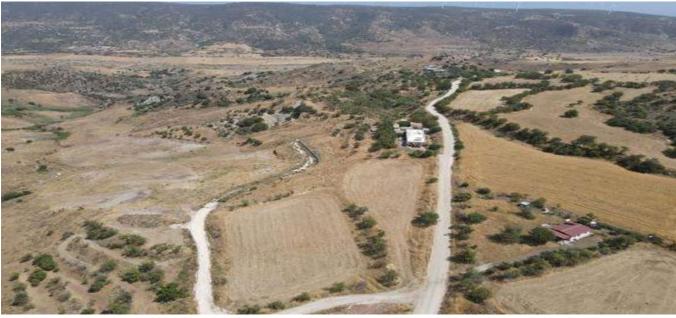

## **Notes**

It is an irregularly shaped field with uneven surfaces in places. It is enclosed.

It is located in the location "PETROVOUNOS" in the administrative area of the village of Souskiou, Paphos District. It is located approximately 700 meters southeast of the development core of the village of Choletria.