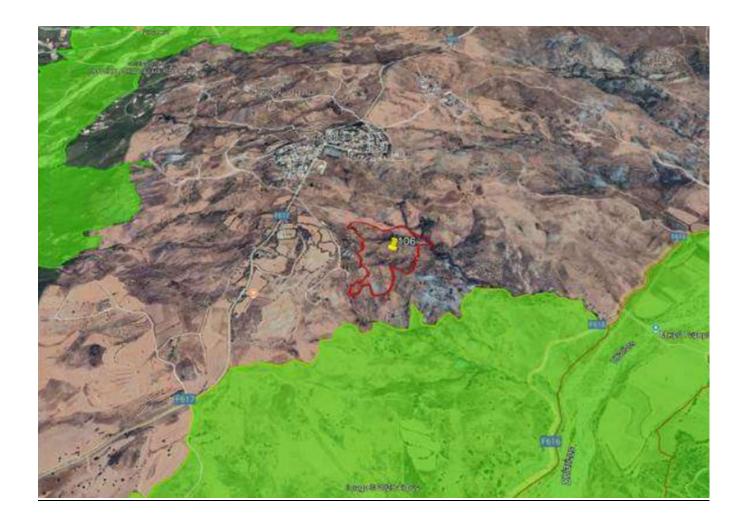

## **Notes**

It is an irregularly shaped field with uneven surfaces in places. It is enclosed.

It is located in the location "PETROVOUNOS" in the administrative area of the village of Souskiou, Paphos District. It is located approximately 700 meters southeast of the development core of the village of Choletria.

| Property characteristics            |                       | Planning Zone      |                                     |
|-------------------------------------|-----------------------|--------------------|-------------------------------------|
| District                            | PAPHOS                | Zone code          | Beyond the<br>Border of Development |
| Municip./ Community                 | SOUSKIOU              | Max. Density       | 10%                                 |
| Address or Location                 | PETROVOUNOS           | Max. Coverage      | 10%                                 |
| Land Area (sq.m.)                   | 115.720 (Whole share) | Max. no. of floors | 2                                   |
| Building Area (sq.m.) Approximately |                       | Max. Height (m)    | 8,30                                |