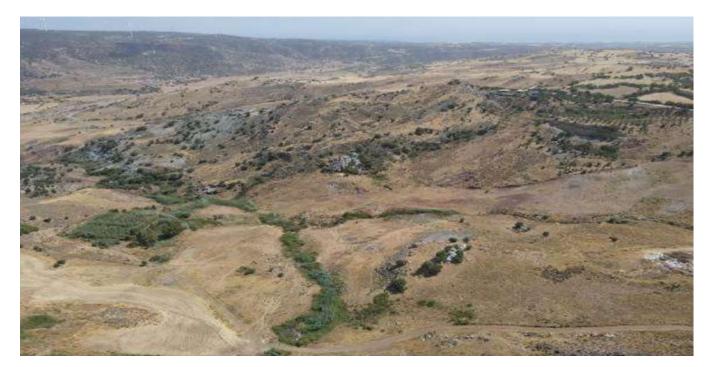

## **Notes**

It is an irregularly shaped field with uneven surfaces in places. It is enclosed.

It is located in the location "PETROVOUNOS" in the administrative area of the village of Souskiou, Paphos District. It is located approximately 700 meters southeast of the development core of the village of Choletria.