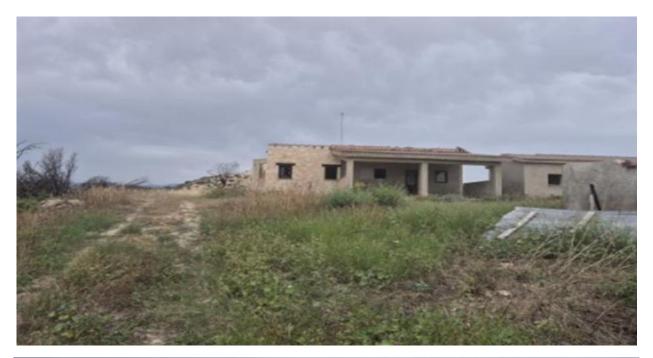

This is an irregularly shaped field with a smooth flat surface above the road level. Access to it is achieved via a right of way. Within the field there is a single-storey house of conventional construction under construction which has suffered significant damage from a fire. Furthermore, the construction works of the house have been stopped.

It is located within the administrative boundaries of the Psathi community in the Paphos District. It is located approximately 300 meters east of the central core of the community and approximately 1,600 meters southwest of the densely populated area of the Agios Dimitrianos community.