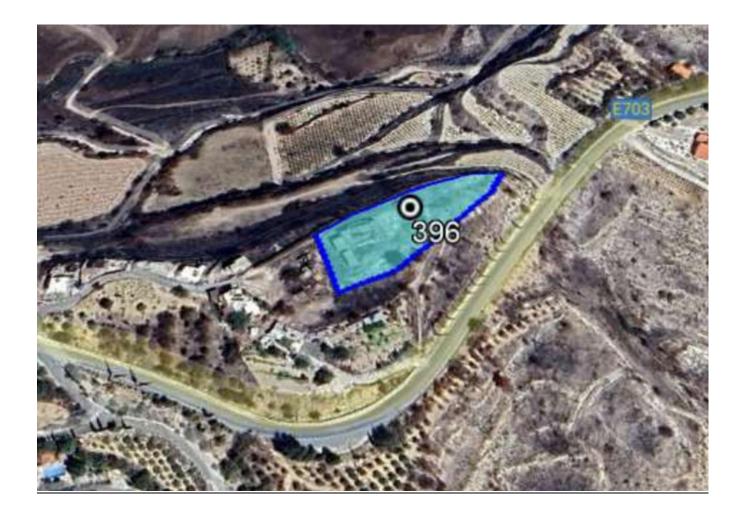

**REGISTRATION NO.: 0/1340** 

TYPE OF PROPERTY: FIELD WITH A GROUND FLOOR HOUSE UNDER CONSTRUCTION

| Property characteristics |        | Planning Zone      |      |
|--------------------------|--------|--------------------|------|
| District                 | PAPHOS | Zone code          | H3   |
| Municip./ Community      | PSATHI | Max. Density       | 60%  |
| Address or Location      | ALONI  | Max. Coverage      | 25%  |
| Land Area (sq.m.)        | 3.178  | Max. no. of floors | 2    |
|                          |        | Max. Height (m)    | 8,30 |

This is an irregularly shaped field with a smooth flat surface above the road level. Access to it is achieved via a right of way. Within the field there is a single-storey house of conventional construction under construction which has suffered significant damage from a fire. Furthermore, the construction works of the house have been stopped.

It is located within the administrative boundaries of the Psathi community in the Paphos District. It is located approximately 300 meters east of the central core of the community and approximately 1,600 meters southwest of the densely populated area of the Agios Dimitrianos community.