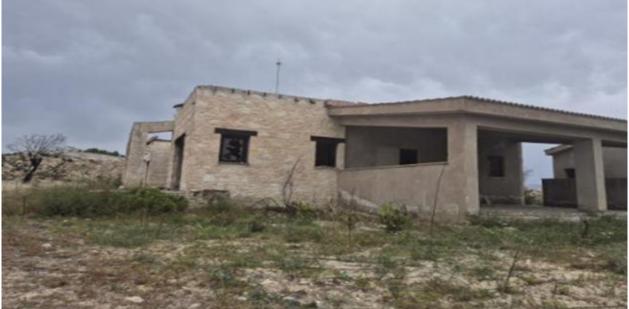

This is an irregularly shaped field with a smooth flat surface above the road level. Access to it is achieved via a right of way. Within the field there is a single-storey house of conventional construction under construction which has suffered significant damage from a fire. Furthermore, the construction works of the house have been stopped.

It is located within the administrative boundaries of the Psathi community in the Paphos District. It is located approximately 300 meters east of the central core of the community and approximately 1,600 meters southwest of the densely populated area of the Agios Dimitrianos community.