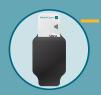

. Remove chip

Look for the VISA Contactless symbol.

2. Insert chip in the wearable pay.

5. Hold your wearablepay over the POS terminal display.

Adjust the strap of the wearable pay on your arm.

. Wait for the green light to confirm payment.