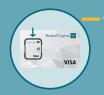

## Everything you need to know about the wearable pay

- · Contactless VISA wearable card
- PIN not required for transactions up to €20 in Cyprus, for transactions abroad the amount may vary
- Issuance fee €10 without an annual membership fee
- Can be connected to any Visa credit, debit or prepaid card account
- Flexible and water-resistant material
- Participation in the antamivi Reward Scheme